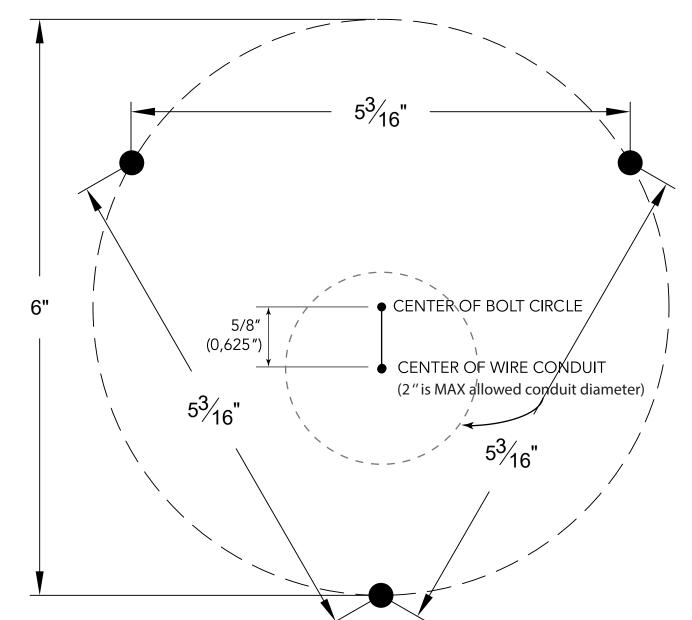

# ELECTRIC VEHICULE CHARGER STAND P1

INSTALLATION TEMPLATE FOR 6" DIAMETER BOLT CIRCLE

LIGHTING CREATOR

#### HARDWARE SUPPLIED:

- L bolts
- 3/8 ID washers
- 3/8-16 nuts
- Bolt covers

**NOTE**: Please rely on the written dimensions shown on the drawing, since, when printed, this file may not be at a scale 1:1.

## IMPORTANT:

Make sure to offset center of conduit by 5/8" (0,625") from center of bolting circle.