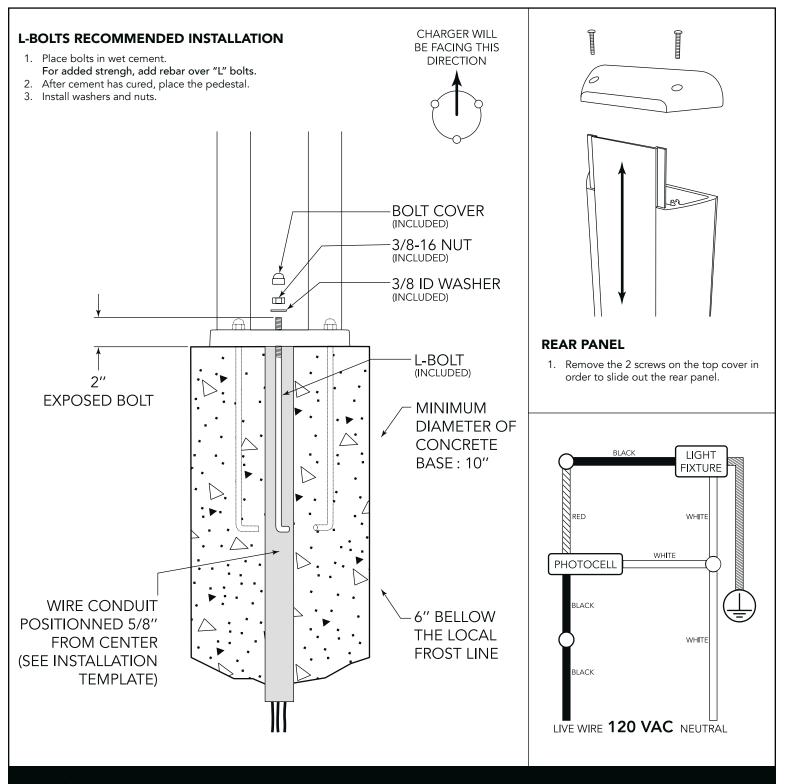

#### HARDWARE SUPPLIED:

- L bolts
- 3/8 ID washers
- 3/8-16 nuts
- Bolt covers

**NOTE**: Please rely on the written dimensions shown on the drawing, since, when printed, this file may not be at a scale 1:1.

# CHARGER WILL BE FACING THIS DIRECTION

## IMPORTANT:

Make sure to offset center of conduit by 5/8" (0,625") from center of bolting circle.